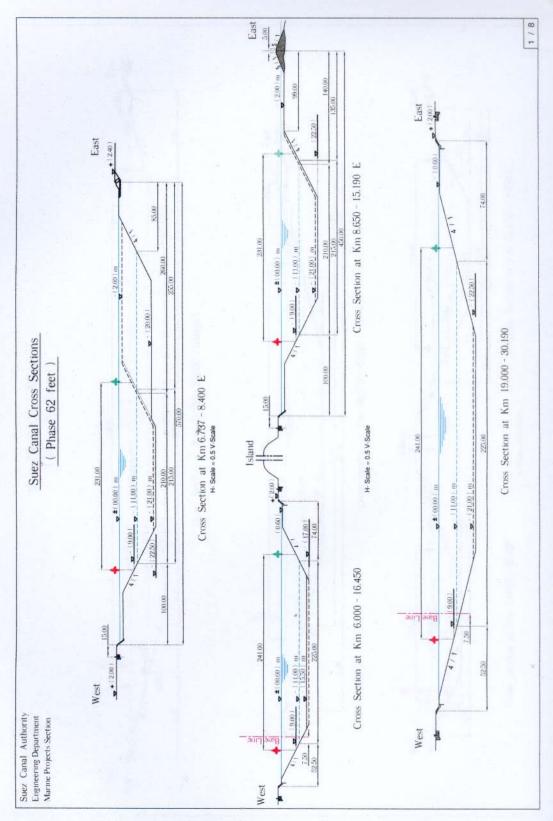

## **SUEZ CANAL**

Phase 62 feet

## **CROSS SECTIONS**

No. of Drawings: 8

East East 70.00 Cross Section at Km 129.499 - 131.975 (Curve) Cross Section at Km 125.507 - 128.899 Suez Canal Cross Sections (Phase 62 feet 185,50 237.00 185.50 215.00 227.00 207.00 ▼- (11.00) m ▼-(21.00 ] m m (00:00) m 180.00 ■ (11.00) m ± (00:00) m v (21.00) m ▼ - (11.00) m ▼-(21.00) m # ( 00.00 ) m Base Line 19.50 - 29.50 (00.6) - 4 Base Line (00.6) Base Line 29.50 00.6) -43.00 - 36.00 37.50 - 40.50 West West Suez Canal Authority Engineering Department Marine Projects Section West