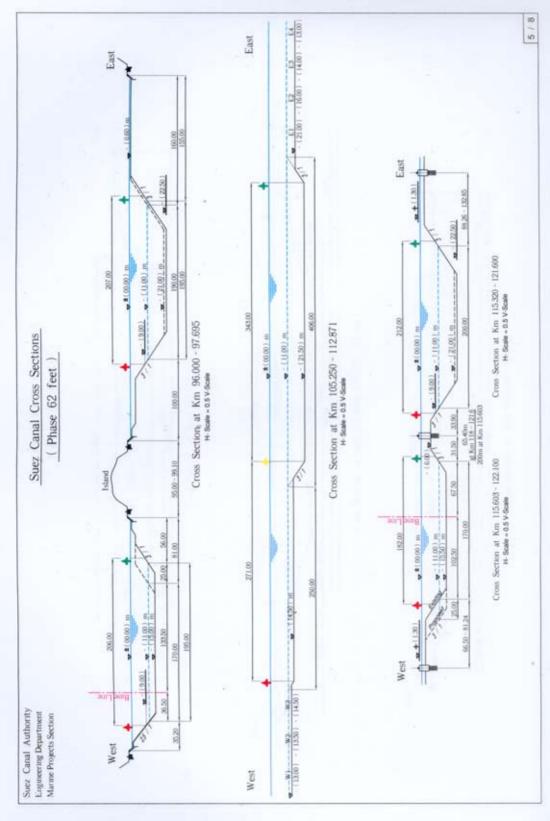

## **SUEZ CANAL**

Phase 62 feet

## **CROSS SECTIONS**

No. of Drawings: 8

East East 70.00 Cross Section at Km 129.499 - 131.975 (Curve) Cross Section at Km 125.507 - 128.899 Suez Canal Cross Sections (Phase 62 feet 185,50 237.00 185.50 215.00 227.00 207.00 ▼- (11.00) m ▼-(21.00 ] m m (00:00) m 180.00 ■ (11.00) m ± (00:00) m v (21.00) m ▼ - (11.00) m ▼-(21.00) m # ( 00.00 ) m Base Line 19.50 - 29.50 (00.6) - 4 Base Line (00.6) Base Line 29.50 00.6) -43.00 - 36.00 37.50 - 40.50 West West Suez Canal Authority Engineering Department Marine Projects Section West