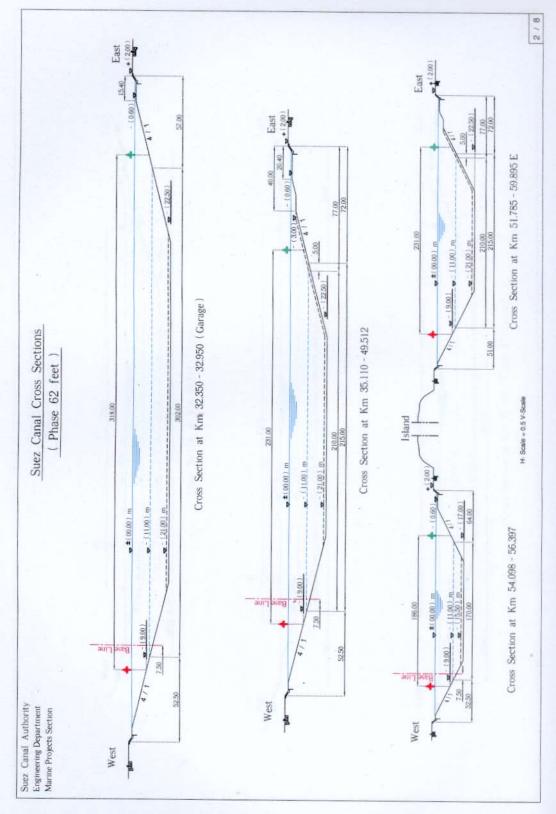

## Suez Canal Cross Sections ( Phase 62 feet )

Cross Section at Km 64,514 - 71,164

Cross Section at Km 71.964 - 75.311 (S - Curve.)

Cross Section at Km 77.105 - 77.900 E (Curve)