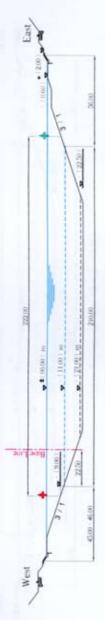

## **CROSS SECTIONS**

No. of Drawings: 8

East East 70.00 Cross Section at Km 129.499 - 131.975 (Curve) Cross Section at Km 125.507 - 128.899 Suez Canal Cross Sections (Phase 62 feet 185,50 237.00 185.50 215.00 227.00 207.00 ▼- (11.00) m ▼-(21.00 ] m m (00:00) m 180.00 ■ (11.00) m ± (00:00) m v (21.00) m ▼ - (11.00) m ▼-(21.00) m # ( 00.00 ) m Base Line 19.50 - 29.50 (00.6) - 4 Base Line (00.6) Base Line 29.50 00.6) -43.00 - 36.00 37.50 - 40.50 West West Suez Canal Authority Engineering Department Marine Projects Section West