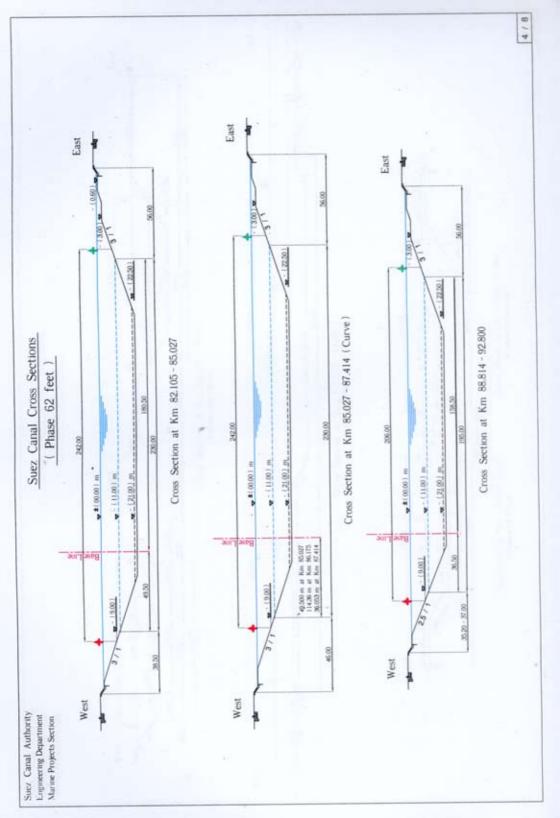

## **SUEZ CANAL**

Phase 62 feet

## Suez Canal Cross Sections ( Phase 62 feet )

Cross Section at Km 64,514 - 71,164

Cross Section at Km 71.964 - 75.311 (S - Curve.)

Cross Section at Km 77.105 - 77.900 E (Curve)