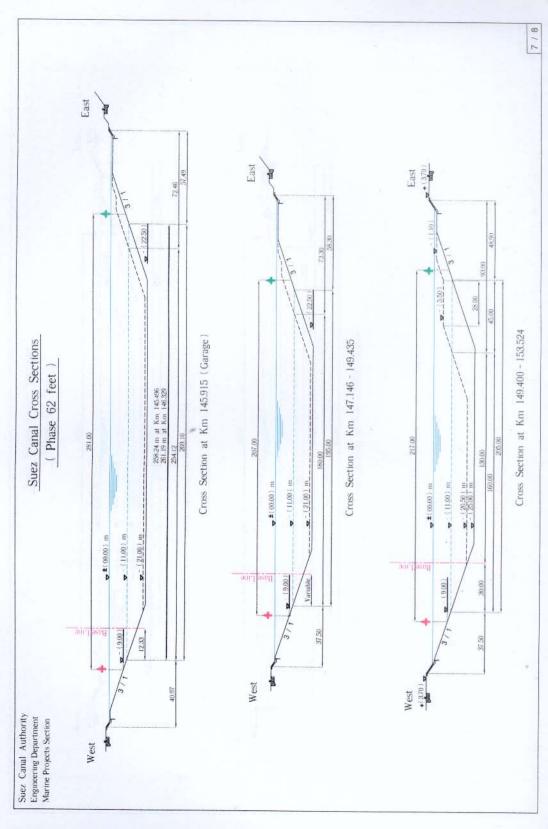

## **SUEZ CANAL**

Phase 62 feet

## **CROSS SECTIONS**

No. of Drawings: 8

East East 70.00 Cross Section at Km 129.499 - 131.975 (Curve) Cross Section at Km 125.507 - 128.899 Suez Canal Cross Sections (Phase 62 feet 185,50 237.00 185.50 215.00 227.00 207.00 ▼- (11.00) m ▼-(21.00 ] m m (00:00) m 180.00 ■ (11.00) m ± (00:00) m v (21.00) m ▼ - (11.00) m ▼-(21.00) m # ( 00.00 ) m Base Line 19.50 - 29.50 (00.6) - 4 Base Line (00.6) Base Line 29.50 00.6) -43.00 - 36.00 37.50 - 40.50 West West Suez Canal Authority Engineering Department Marine Projects Section West