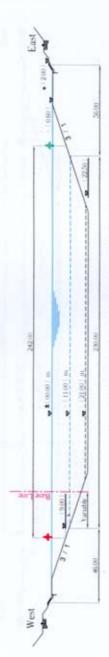

## **CROSS SECTIONS**

No. of Drawings: 8

East East 70.00 Cross Section at Km 129.499 - 131.975 (Curve) Cross Section at Km 125.507 - 128.899 Suez Canal Cross Sections (Phase 62 feet 185,50 237.00 185.50 215.00 227.00 207.00 ▼- (11.00) m ▼-(21.00 ] m m (00:00) m 180.00 ■ (11.00) m ± (00:00) m v (21.00) m ▼ - (11.00) m ▼-(21.00) m # ( 00.00 ) m Base Line 19.50 - 29.50 (00.6) - 4 Base Line (00.6) Base Line 29.50 00.6) -43.00 - 36.00 37.50 - 40.50 West West Suez Canal Authority Engineering Department Marine Projects Section West